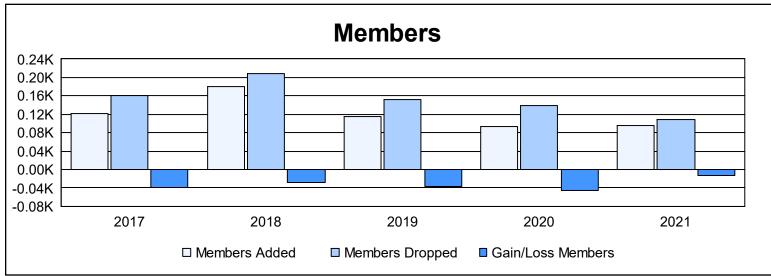

District 49 B As of June 2021 Cumulative

| Year      | New<br>Clubs | Dropped<br>Clubs | Gain/<br>Loss<br>Clubs | New<br>Members | Charter<br>Members | Reinstate<br>Members | Transfer<br>Members | Total<br>Member<br>Added | Total<br>Members<br>Dropped | Gain/<br>Loss<br>Members |
|-----------|--------------|------------------|------------------------|----------------|--------------------|----------------------|---------------------|--------------------------|-----------------------------|--------------------------|
| 2016-2017 | 0            | 1                | -1                     | 118            | 1                  | 1                    | 2                   | 122                      | 161                         | -39                      |
| 2017-2018 | 0            | 1                | -1                     | 174            | 0                  | 4                    | 2                   | 180                      | 209                         | -29                      |
| 2018-2019 | 0            | 1                | -1                     | 110            | 0                  | 3                    | 2                   | 115                      | 151                         | -36                      |
| 2019-2020 | 0            | 0                | 0                      | 85             | 0                  | 5                    | 4                   | 94                       | 139                         | -45                      |
| 2020-2021 | 0            | 1                | -1                     | 91             | 0                  | 5                    | 0                   | 96                       | 109                         | -13                      |
| Average   | 0            | 1                | -1                     | 116            | 0                  | 4                    | 2                   | 121                      | 154                         | -32                      |