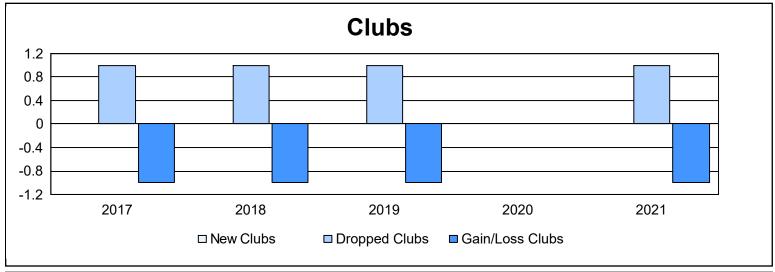

District 49 B As of June 2021 Cumulative

| Year      | New<br>Clubs | Dropped<br>Clubs | Gain/<br>Loss<br>Clubs | New<br>Members | Charter<br>Members | Reinstate<br>Members | Transfer<br>Members | Total<br>Member<br>Added | Total<br>Members<br>Dropped | Gain/<br>Loss<br>Members |
|-----------|--------------|------------------|------------------------|----------------|--------------------|----------------------|---------------------|--------------------------|-----------------------------|--------------------------|
| 2016-2017 | 0            | 1                | -1                     | 118            | 1                  | 1                    | 2                   | 122                      | 161                         | -39                      |
| 2017-2018 | 0            | 1                | -1                     | 174            | 0                  | 4                    | 2                   | 180                      | 209                         | -29                      |
| 2018-2019 | 0            | 1                | -1                     | 110            | 0                  | 3                    | 2                   | 115                      | 151                         | -36                      |
| 2019-2020 | 0            | 0                | 0                      | 85             | 0                  | 5                    | 4                   | 94                       | 139                         | -45                      |
| 2020-2021 | 0            | 1                | -1                     | 91             | 0                  | 5                    | 0                   | 96                       | 109                         | -13                      |
| Average   | 0            | 1                | -1                     | 116            | 0                  | 4                    | 2                   | 121                      | 154                         | -32                      |